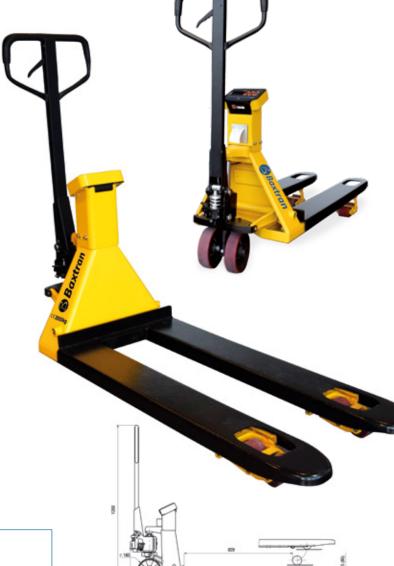

# Weighing pallet truck

Quality design and finish, with a friendly use. Dust paint for maximum duration. Easy operation with multifunction indicator and LED display.

#### **FEATURES:**

- · Weighing pallet truck.
- Structure in powdered painted steel.
- · Wheels of cast steel and polyurethane external coating.
- 2 versions:
  - No printer
    - With printer