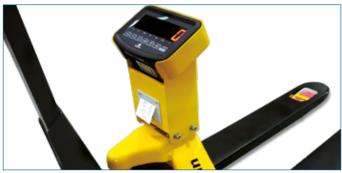

## INDICATOR:

- · ABS housing LED indicator. With steel impact protection part.
- IP54 protection.
- Units kg and lb.
- Bubble level.
- Rechargeable internal battery 6V 4,5Ah.
- Power supply with adaptor AC/DC 100-240Vac 50/60Hz.
- Operating temperature -10°C a 40°C.

#### **FUNCTIONS:**

- · Accumulation
- Zero
- Tare
- · Gross/ Net
- Piece counting function
- Checkweighing function
- · Hold function
- · Weight for percentage

### PRINTER:

- · Printer version prints tare, gross and net.
- · Date and time

|        |          |         |         |                 | Certifications |        |
|--------|----------|---------|---------|-----------------|----------------|--------|
| Code # | Capacity | Readout | Printer | Packing         | Packing        | ENAC   |
|        | (kg)     | (g)     |         | dimensions (mm) | weight (kg)    | Code # |
| 260962 | 2000     | 500     |         | 1600x600x1400   | 118            | 900004 |
| 260963 | 2000     | 500     | •       | 1600x600x1400   | 118            | 900004 |