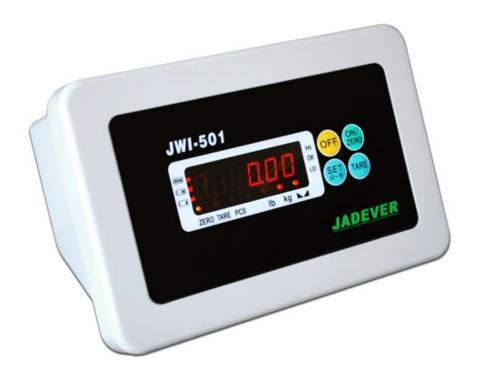

## Jadever JWI-501 Indictor

- Waterproof indicator with grade up to IP67
- Bright LED display with red backlight
- All sealed PCB design
- Complete Sealed design with Ventilated Ring for Load Cell
- Waterproof charger
- Zero/Tare /Weighing//Simple counting/Check weighing functions
- Auto shut off for power saving
- Ideal for applications including high humidity surrounding of food or seafood markets, food processing factories.

| Resolution      | 300,000 internal graduations                               |
|-----------------|------------------------------------------------------------|
| Weighing Units  | kg, lb, pcs                                                |
| Display         | 6 digits, 14.5mm character height, red backlit LED display |
| Dimension (mm)  | 250×163×113                                                |
| Maximum Tare    | Full capacity                                              |
| Accuracy Degree | III                                                        |
| Power Supply    | Rechargeable battery (6V/4.5A)                             |