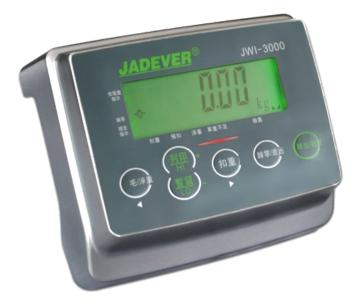

## **Jadever JWI-3000**

JADEVER

- Economically priced compact units offer low to mid-range operation
- Large LCD display with green LED backlight
- High-impact ABS housing with reversible cover
- Adjustable stand for bench scale
- Zero/Tare/Simple counting Net &Gross display/ check weighing/Peak hold functions
- Low battery /Charging indication
- Adjustable capacities, Resolutions and parameters
- Auto shut off for power saving
- Designed for operations in shipping, receiving, and general commercial applications where simplicity is a must

| Resolution                | 300,000 internal graduations                                           |
|---------------------------|------------------------------------------------------------------------|
| Weighing Units            | kg/lb                                                                  |
| Display                   | 6digits, 31mm digit height, large LCD display with green LED backlight |
| Dimension (mm)            | 230×182×85                                                             |
| Power Supply              | AC 110V/220V (AC±10%) or rechargeable battery (6V/3.2A)                |
| Weight                    | Net weight: 1.42kg Gross weight: 20.6kg                                |
| Analog Signal Input Range | 0.6mV/V~3mV/V                                                          |
| Analog Signal Sensitivity | 0.12uV/d minimum                                                       |